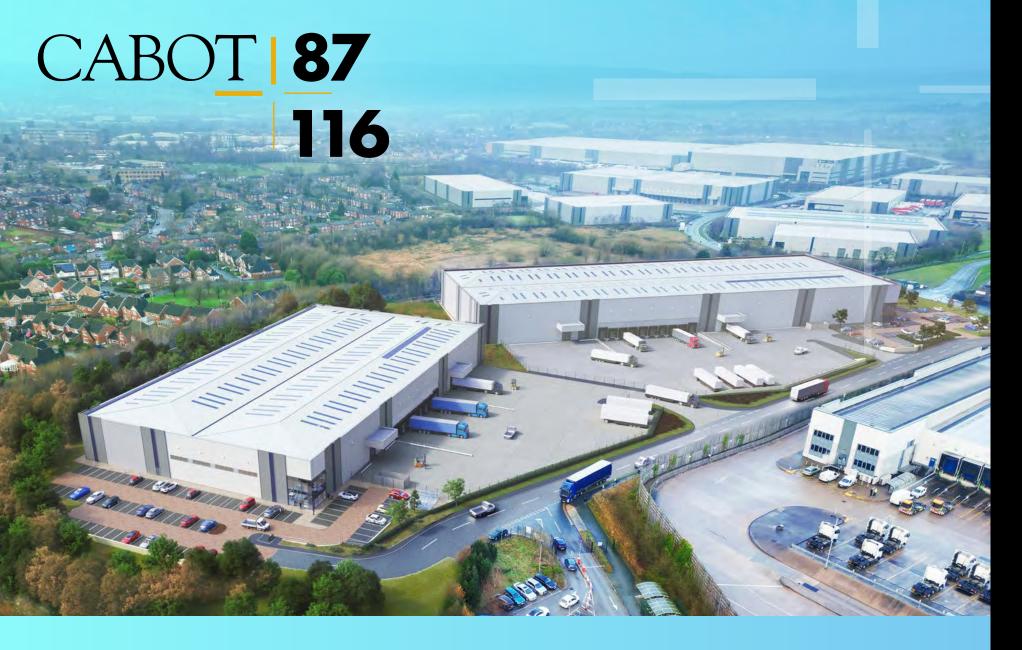

2 GRADE A INDUSTRIAL/DISTRIBUTION UNITS 87,000 and 116,500 sq ft TO LET UNDER CONSTRUCTION

J21 M62, Rochdale Greater Manchester OL16 4NW