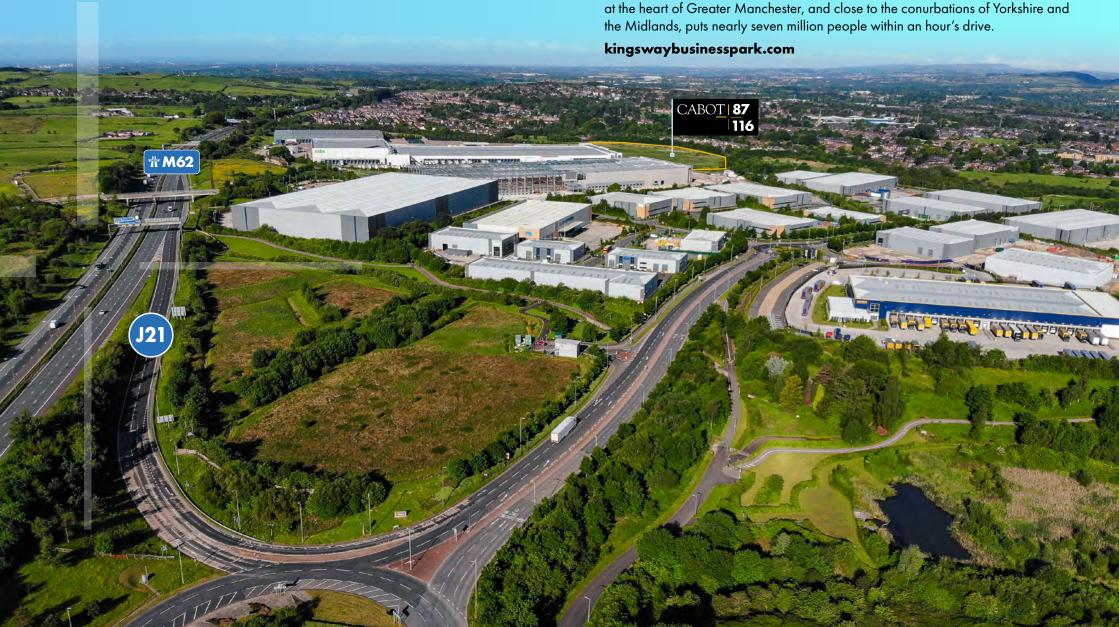

# Kingsway is one of the best located business parks in the UK

A direct link to the M62 puts Manchester within half an hour's drive, while the M60, M6, M61 and M1 motorways are all within easy reach. Kingsway's location at the heart of Greater Manchester, and close to the conurbations of Yorkshire and the Midlands, puts nearly seven million people within an hour's drive.

### **Prime location**

Kingsway is one of the best located business parks in the UK. A direct link to the M62 puts Manchester within half an hour's drive, while the M60, M6, M61 and M1 motorways are all within easy reach. Kingsway's location at the heart of Greater Manchester, and proximity to the conurbations of Yorkshire and the Midlands, puts nearly seven million people within an hour's drive.