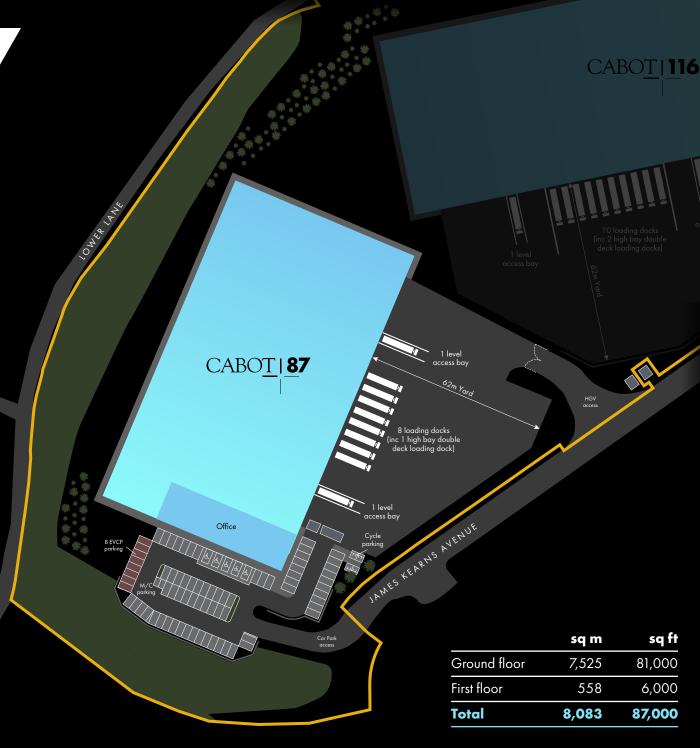

630KVA power supply\*

50 KNm2 floor loading

Ground and first floor offices height to haunch

12.5M clear

**EPC** rating A

**BREEAM** target 'Very Good'

CABOT 87

**87,000 sq ft TO LET**Available Q4 2024

#### **Specification**

8 dock loading doors

2 Level access bays

81 Car parking spaces

50 KNm2 floor loading

Ground and first floor offices

10M clear height to haunch

8 EV parking spaces

Gated and secure site

EPC A rating

BREEAM target 'Very Good'

490 KVA power supply\*

Minimum PV rating 90 KWp

<sup>\*</sup>More power available subject to agreement.