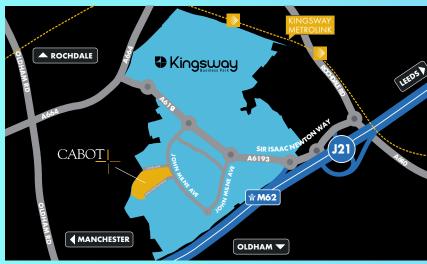

2 GRADE A INDUSTRIAL/DISTRIBUTION UNITS 87,000 and 116,500 sq ft TO LET UNDER CONSTRUCTION

J21 M62, Rochdale Greater Manchester OL16 4NW

# CABOT 116

Proximity to Kingsway Metrolink Station Providing multiple options for public transportation