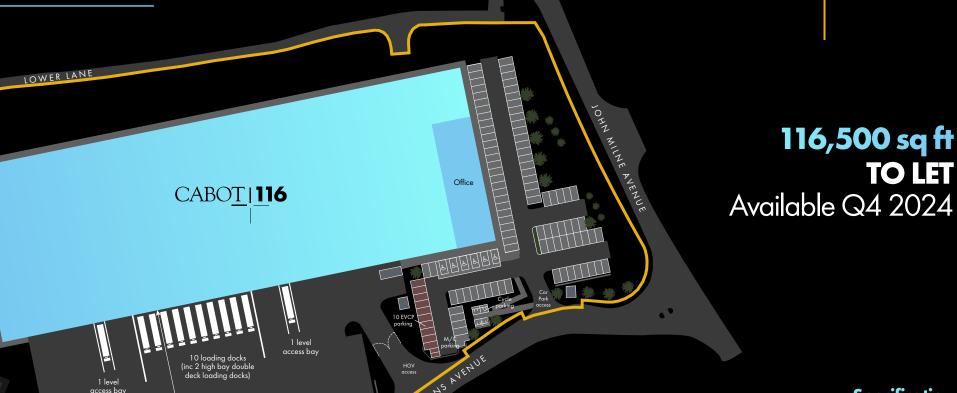

2 GRADE A INDUSTRIAL/DISTRIBUTION UNITS 87,000 and 116,500 sq ft TO LET UNDER CONSTRUCTION

J21 M62, Rochdale Greater Manchester OL16 4NW

51%

51% of the local population are qualified to level 3 or above.

sq ft sq m Ground floor 10,075 108,450 First floor offices 749 8,050 10,824 116,500 **Total** 

# CABOT 116