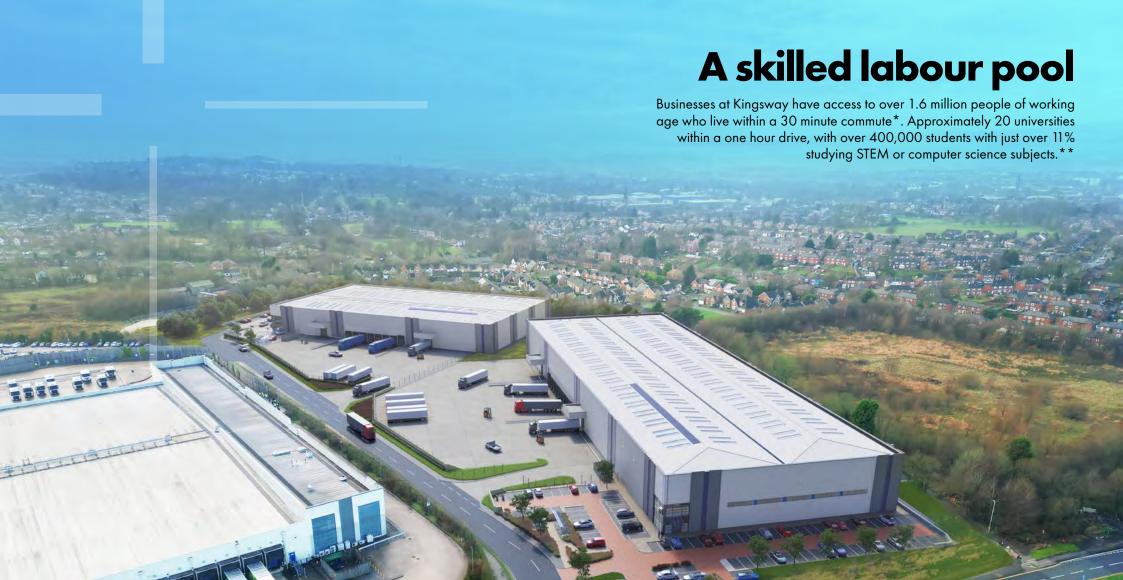

2 GRADE A INDUSTRIAL/DISTRIBUTION UNITS 87,000 and 116,500 sq ft TO LET UNDER CONSTRUCTION

J21 M62, Rochdale Greater Manchester OL16 4NW



# Kingsway is one of the best located business parks in the UK

A direct link to the M62 puts Manchester within half an hour's drive, while the M60, M6, M61 and M1 motorways are all within easy reach. Kingsway's location at the heart of Greater Manchester, and close to the conurbations of Yorkshire and the Midlands, puts nearly seven million people within an hour's drive.







25%

Companies make operational savings of up to 25% in comparison to other key locations in the North West and the UK.

40%

High quality industrial space is currently up to 40% cheaper than other UK location and less than half the price of London.

51%

51% of the local population are qualified to level 3 or above.

sq ft sq m Ground floor 10,075 108,450 First floor offices 749 8,050 10,824 116,500 **Total** 

# CABOT 116



#### **Specification**

TO LET



Minimum PV rating 115 KWp



10 Dock loading doors



2 Level access bays



103 Car parking spaces



10 EV parking spaces



Gated and secure site



630KVA power supply\*



50 KNm2 floor loading



Ground and first floor offices height to haunch



12.5M clear



**EPC** rating A



**BREEAM** target 'Very Good'

CABOT 87

**87