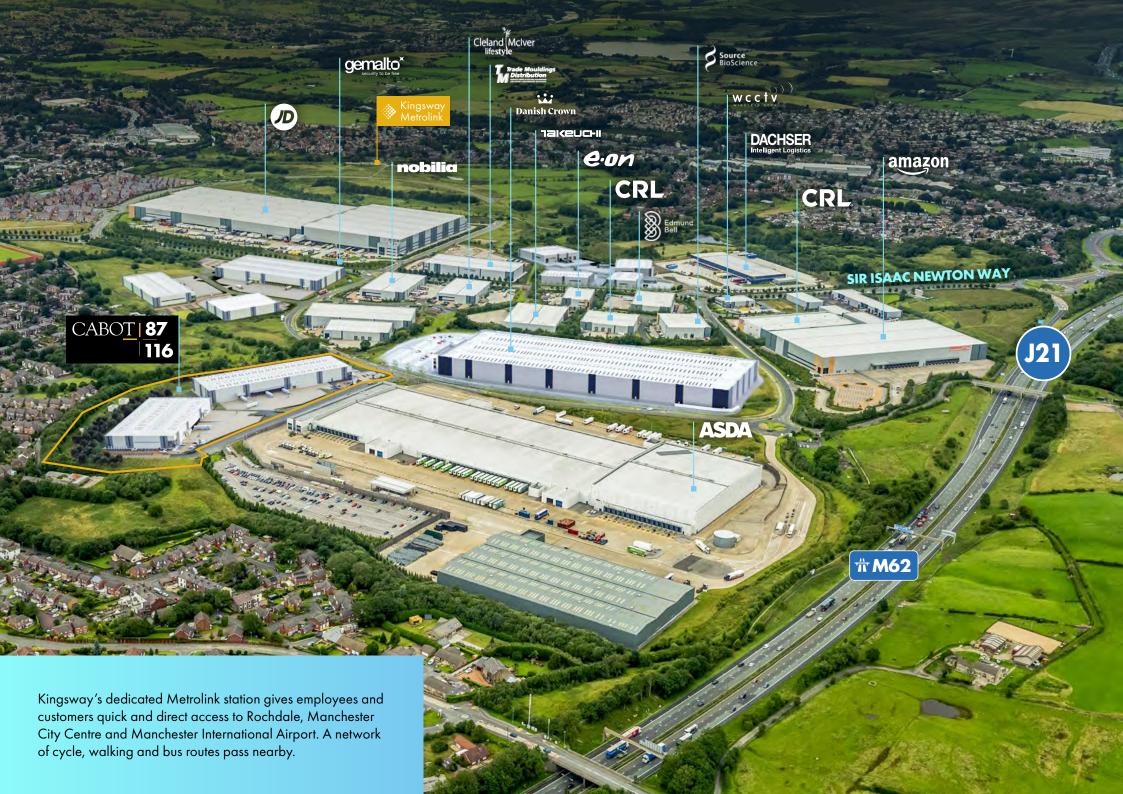

Proximity to Kingsway Metrolink Station Providing multiple options for public transportation