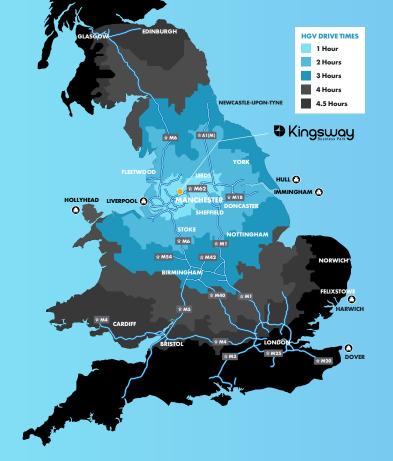

Birmingham is 2.5 hours away, Glasgow 3.5 hours and London 4.5 hours. Kingsway is just an hour from the port of Liverpool and approximately two hours from the Humberside ports. Your staff or goods can be at Manchester Airport, the largest in the UK outside London, in under an hour. Manchester Airport currently handles around 100,000 tonnes of import and export freight annually, and connects the North of England to 160 destinations around the world.