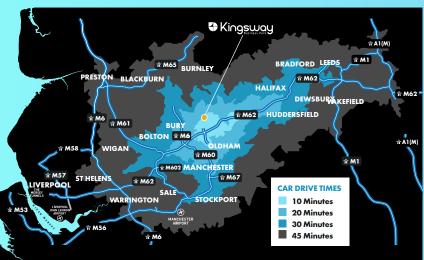

## **Connectivity**

Manchester is a few short miles away, Leeds just 40 minutes and Liverpool can typically be reached in around an hour. When you have that level of connectivity, you don't just open up the region, you open up the UK and the world.

Birmingham is 2.5 hours away, Glasgow 3.5 hours and London 4.5 hours. Kingsway is just an hour from the port of Liverpool and approximately two hours from the Humberside ports. Your staff or goods can be at Manchester Airport, the largest in the UK outside London, in under an hour. Manchester Airport currently handles around 100,000 tonnes of import and export freight annually, and connects the North of England to 160 destinations around the world.

#### **Drive times**

Manchester
City Centre
12 miles • 30 min

Warrington

28 miles • 39 min

Leeds

31 miles • 40 min

**Preston** 

38 miles • 48 min

Liverpool

43 miles • 50 min

**Sheffield** 

49 miles • 65min